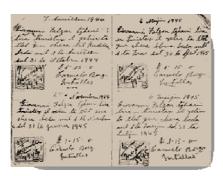

## Official and semi-official personal records

Jessie Azzoharde

MALTA GOVERNMENT SAVINGS BANK.

FORM OF ACCOUNT
FOR

DEPOSITS NOT EXCEEDING £1.

DEPOSIT No. B. 11106

to BEARER.

Reg. No. 28 Fol. 285

| D       | EPOSIT      | No. B. /// 0-6               | to BEA      | ARER.     |           |
|---------|-------------|------------------------------|-------------|-----------|-----------|
|         | Deposit     | SUMS DEPOSITED OR WITH       | N = July    | Manager's |           |
| Date.   | Withdrawal. | In Words.                    | In Figures. | Interest. | Initials. |
| Mor 18  | hen Peh     | Rightstulling Fire shellings | £ s. d.     | £ s. d.   | m of your |
|         |             | up to \$1et. March , 9) L    | . 13 2      | 1 2       |           |
| 1973    |             | of up to 31et. March 90)     | - 3         | e ,       | -7        |
| Sept 21 | bez -       | Fourthelings                 | - 4 - 195   | 1 1       | - 12      |