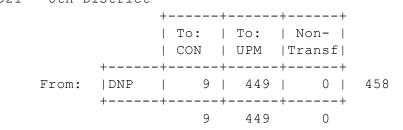

| 17           | 171        | 1             | 18                | 217 |
| From: | Ind.<br>+      | 12         | 5            | 36         | 0             | 58                | 111 |
|       | 1              |            | 46           |            |               |                   |     |

# Cumulative Vote Transfers

1921 - 7th District

|       | +   | ++<br>  To:  <br>  CON | To:<br>UPM | Non-  <br> Transf |     |
|-------|-----|------------------------|------------|-------------------|-----|
| From: | CON |                        | 0          | 33                | 194 |
| From: | UPM | 43                     | 234        | 154               | 431 |
|       | +   | -++<br>204             | 234        |                   |     |

Cumulative Vote Transfers 1921 - 8th District