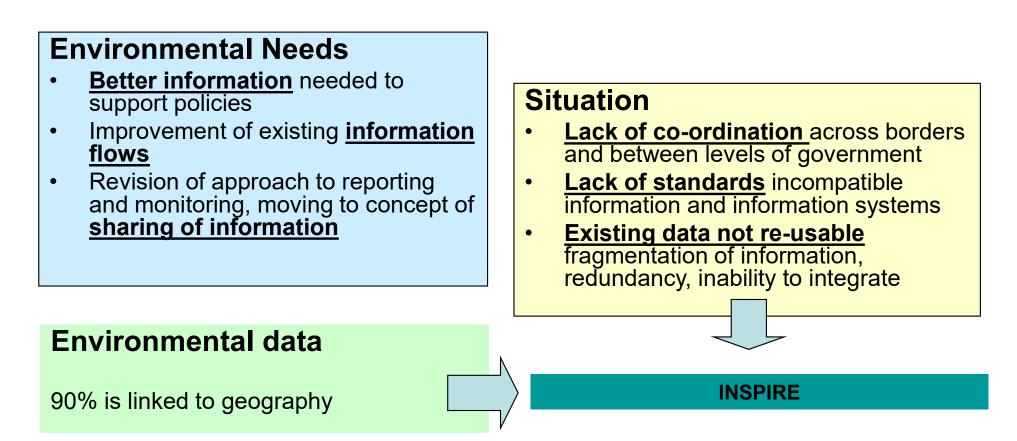

### DEFINITION

"infrastructure for spatial information" means

- **metadata**, spatial data sets and spatial data services;
- **network services** and technologies;
- **agreements on sharing, access** and use;
- coordination and **monitoring mechanisms**, processes and procedures.

### **Two Categories of Data**

The first category (annex I and II data): data for geo-referencing data in the second category. They have the status of "multi-purpose" spatial or basic data. High demands on harmonisation

The second category (annex III data): the **environmental data** They are needed in order to monitor and improve the state of the environment, including air, water, soil and .....

Limited demands on harmonisation