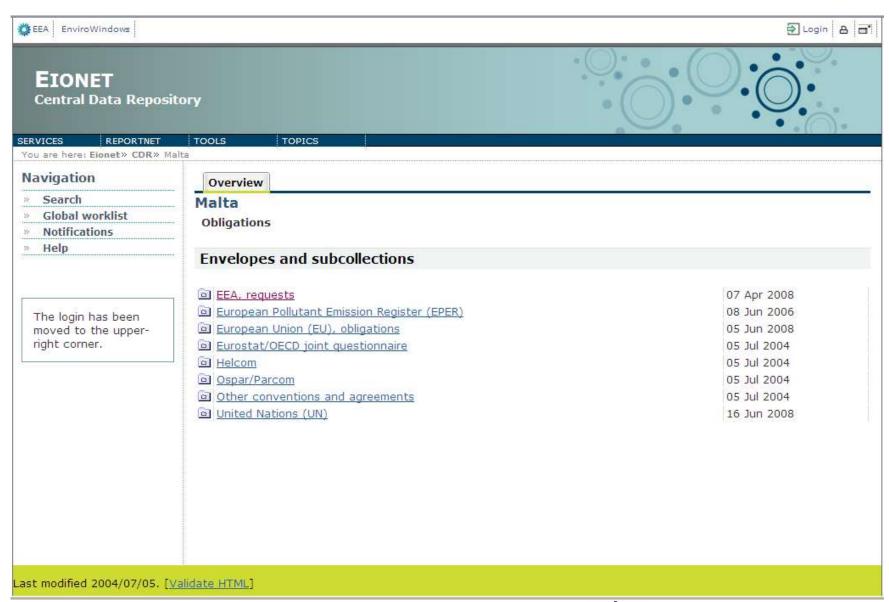

## **Initiatives and the Way Forward**

- EEA EIONET Structure
  - Dataflow process implemented since 2003
  - Established structure:
    - NFP National Focal Point
    - PCP Principal Contact Point
    - NRC National Resource Centre
  - Data uploads using one of two options:
    - EEA CDR (Common data Repository)
    - CIRCA (country-based server system)
  - Malta's Environmental data is uploaded to the EEA and EU is available for public use and access
    - http://cdr.eionet.europa.eu/mt