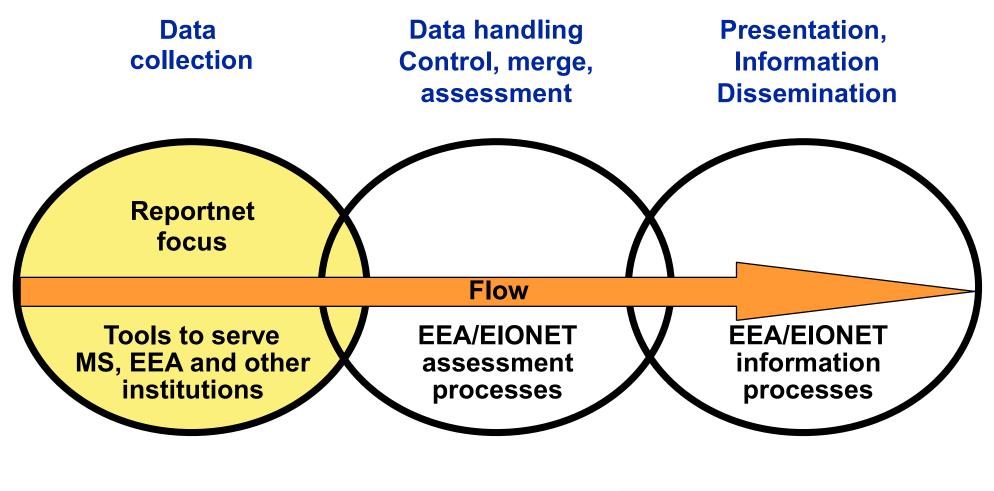

## **Initiatives and the Way Forward**

- EEA EIONET Structure
  - Dataflow process implemented since 2003
  - Established structure:
    - NFP National Focal Point
    - PCP Principal Contact Point
    - NRC National Resource Centre
  - Data uploads using one of two options:
    - EEA CDR (Common data Repository)
    - CIRCA (country-based server system)
  - Malta's Environmental data is uploaded to the EEA and EU is available for public use and access
    - http://cdr.eionet.europa.eu/mt

## **Dataflow Activities**

Focus:

- identifying and reporting data for priority data flows annually

Actions - Done

- sourcing data and identifying gaps
- - identifying formats
- updating & validating information
- consolidating & submitting
- respecting target dates and deadlines