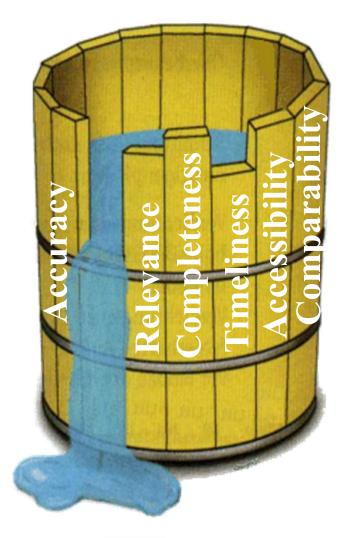

### **Terminology of Error for Env. Data**

– before we try to implement Århus: Terms for consideration:

- Accuracy extent to which an estimated value approaches the true value
- **Precision** level of recorded detail
- Scale and resolution smallest size that can be displayed
- **Bias** systematic deviation from a norm or from the truth
- **Completeness** extent to which data is supplied for all component parts and time periods
- Temporal consistency repeated elements of the data handling process
- **Logical consistency** suitability of commands, operations and analysis
- Semantic accuracy quality with which objects are described
- **Repeatability** extent to which independent users can produce the same data or output