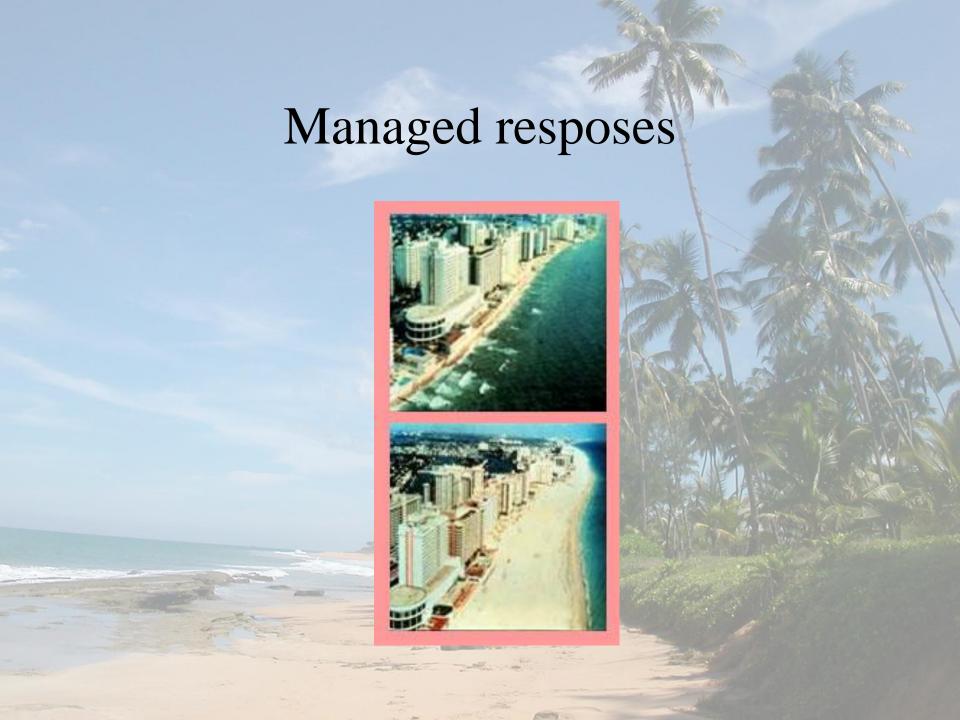

## Managed responses

## Managed responses

For lock shingle ridge after the breach. Photograph - Heather Lowther (ENPA)

Porkock shingle ridge. Photograph - Heather Lowther (ENPA)

# Managed responses Beach replenishment Lyme Regis Dorset UK