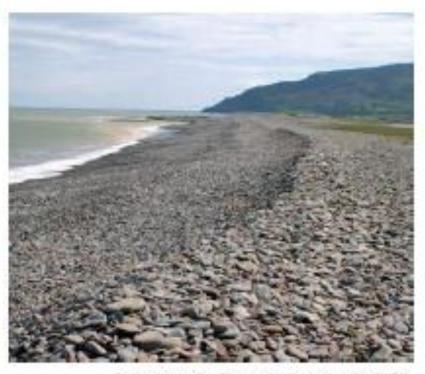

## Managed responses

## Managed responses

For lock shingle ridge after the breach. Photograph - Heather Lowther (ENPA)

Porkock shingle ridge. Photograph - Heather Lowther (ENPA)