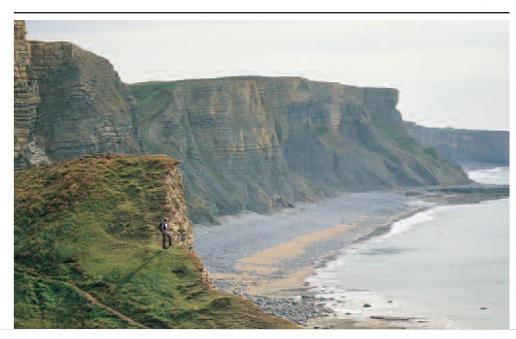

## Erosion and rising seas threaten Wales's most beautiful beaches

- Historic sites at risk from storms and tidal surges
- National Trust report calls for action to tackle crisis

David Noton - National Trust February 2007

Beaches on the Gower peninsula are the habitat of a plethora of plants and animals that could be lost