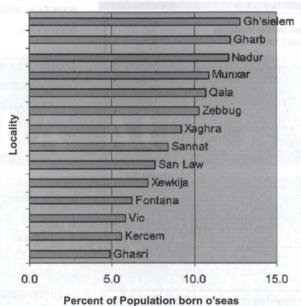

The following graph shows that the proportion of the population in a

particular locality in Gozo born overseas varies from a low of 5.6 % in Ghasri to a high of 12.8 % in Ghainsielem. In fact, six of the 14 localities shown, namely, Ghajnsielem, Gharb, Nadur, Munxar, Qala and Żebbuġ, have more than 10 percent of their population born overseas. At the other end of the scale, we find Ghasri, Kercem and Victoria with around 5% of their population born overseas.