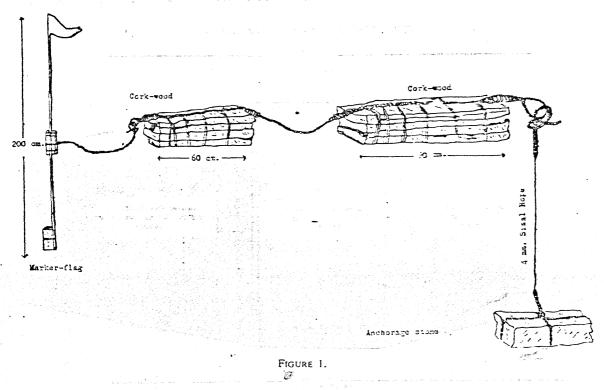

# FLOATS

The gear consists of a heavy piece of limestone which is used to anchor the float known locally as the "Kannizzati" by means of a length of tectal treated sisal rope of 4 mm. diameter. The float itself consists of two large tabular masses of cork-slabs several layers thick; a loop passed through a hole bored at the end of each cork mass connects them loosely at a distance of approximately 60 centimetres apart. The floats are marked by a marker flag. A kerosene flare lamp, supported on a flat cork slab, is sometimes used at night to mark the float. Recently monofilament of o 1.40 mm. was introduced to fishermen in place of sisal tope to anchor the "Kannizzati" floats. This has the advantages of not being absorbent and is less affected by currents, which may drag the floats under the surface. Another advantage is that the monofilament, unlike sisal rope, can be recovered and used again in subsequent seasons. Each year over 2,000,000 m. of tectal-treated sisal rope are used, together with 32,000 kg. of cork-slabs, in the making of "Kannizzati" floats, the value of these

being about L6,500. There are fifty fishing boats engaged in this fishery and the sites are allocated by the Department of Fisheries, thus preventing disputes in the siting of the floats. The laying of the float is the most difficult part of the whole operation. The setting of the "Kannizzati" is illustrated in figure 1.

#### DIAGRAM OF "KANNIZZATI" FLOAT