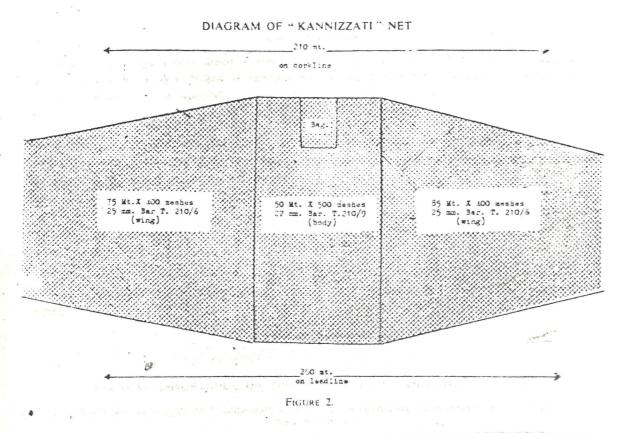

## THE NET

The net used for the "Kannizzati" Fishery is what may be called a purseseine, but without the pursing rings. The size of the net depends on the size of the operating boat. The following specifications are of a net operated by a 70 footer. The setting wing of the net is 75 m. long by 400 meshes deep. Each mesh is 25 mm. bar and made from nylon (Polyamide) continuous filament denier 210/6, the second wing being 85 m. long by 400 meshes deep. Each mesh is 25 mm. bar and made from nylon (polyamide) continuous filament denier 210/6. The centre of the net or 'Fonte' is 50 m. long by 500 meshes deep. Each mesh is 22 mm. bar and made from nylon (Polyamide) continuous filament denier 210/9. The landing bag is 15 m. long by 400 meshes deep. Each mesh is of 16 mm. bar and made from nylon (Polyamide) continuous filament denier 210/27. The cork-line is longer than the leadline, it is of nylon cordage of 6 mm. diameter and carries approximately 500 synthetic floats of 85 × 45 mm. The cost of such a net is in the region of £200 this also includes the cost of fitting.

The structure of the "Kannizzati," net is illustrated in figure 2.