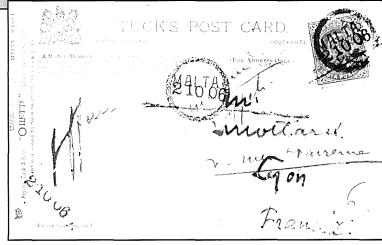

## Hand Obliterator – Malta – Maritime Mail – Dated 02.10.06 on Raphael Tuck & Sons – Maltese milkman Oilette post-card.

by Dr A. Bonnici KM, MD

The oilette – Maltese Lady – published in PSM Journal Vol. 31/1, April 2002 issue – generated considerable interest, but no new comments for or against? Malta Maritime postal connection have been put forward.

However our U.K. member **Michael Lewis** very kindly sent me another oilette – "A Maltese Milkman," sent to the same address on the same date to France – having identical markings.

Thanks go to Mr M. Lewis for sending me his item. Your observations and comments would be very much appreciated.