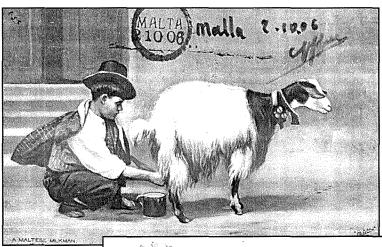

However our U.K. member **Michael Lewis** very kindly sent me another oilette – "A Maltese Milkman," sent to the same address on the same date to France – having identical markings.

Thanks go to Mr M. Lewis for sending me his item. Your observations and comments would be very much appreciated.