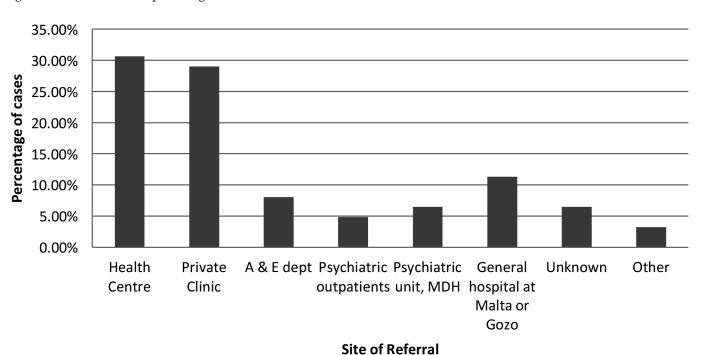

## Results

Seventy admissions were assessed. Eighty-nine per cent (n=62) of these admissions included an official ticket of referral. Most referrals came from health centres: 31% (n=22). Seventy-four per cent (n=51) had a drug history present. Seventy-six per cent (n=53) were lacking next of kin details. Forty per cent (n=28) of the cases had documentation of a handover to a senior on call.