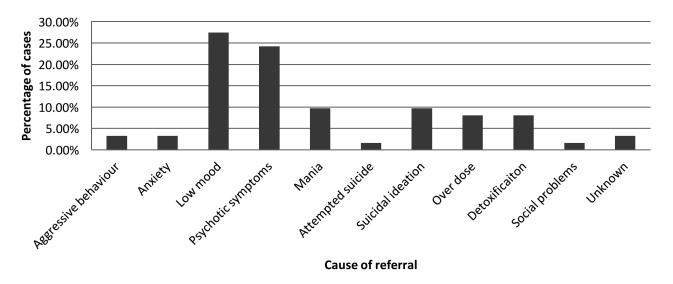

## Results

Seventy admissions were assessed. Eighty-nine per cent (n=62) of these admissions included an official ticket of referral. Most referrals came from health centres: 31% (n=22). Seventy-four per cent (n=51) had a drug history present. Seventy-six per cent (n=53) were lacking next of kin details. Forty per cent (n=28) of the cases had documentation of a handover to a senior on call.