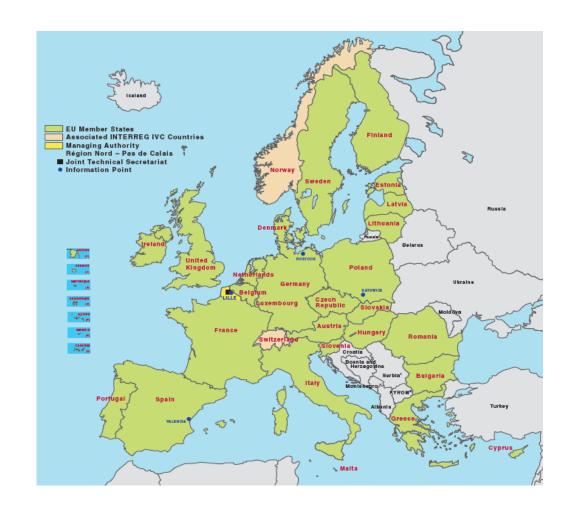

#### The programme covers:

- > EU 28
- Norway
- > Switzerland
- > (30 partner states)

MA is in Lille;

Budget of €359 million for the 2014-2020 period.