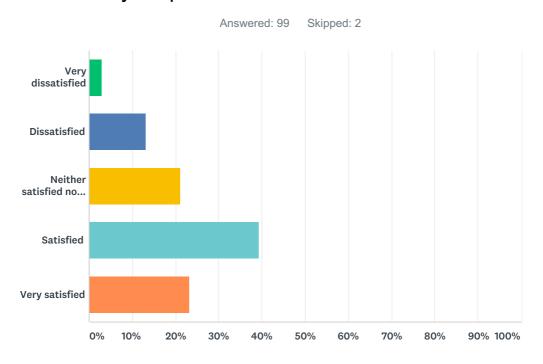

## Q13 How satisfied are you with the responsiveness in your Department, to your personal and academic needs?

| ANSWER CHOICES                     | RESPONSES |    |
|------------------------------------|-----------|----|
| Very dissatisfied                  | 3.03%     | 3  |
| Dissatisfied                       | 13.13%    | 13 |
| Neither satisfied nor dissatisfied | 21.21%    | 21 |
| Satisfied                          | 39.39%    | 39 |
| Very satisfied                     | 23.23%    | 23 |
| TOTAL                              |           | 99 |