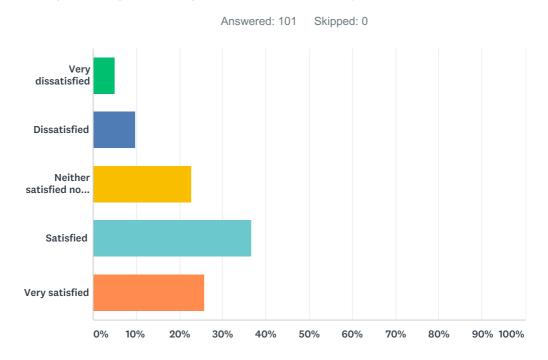

## Q12 How satisfied are you with how interpersonal relationships (amongst staff) are fostered in your Department?

| ANSWER CHOICES                     | RESPONSES |     |
|------------------------------------|-----------|-----|
| Very dissatisfied                  | 4.95%     | 5   |
| Dissatisfied                       | 9.90%     | 10  |
| Neither satisfied nor dissatisfied | 22.77%    | 23  |
| Satisfied                          | 36.63%    | 37  |
| Very satisfied                     | 25.74%    | 26  |
| TOTAL                              |           | 101 |