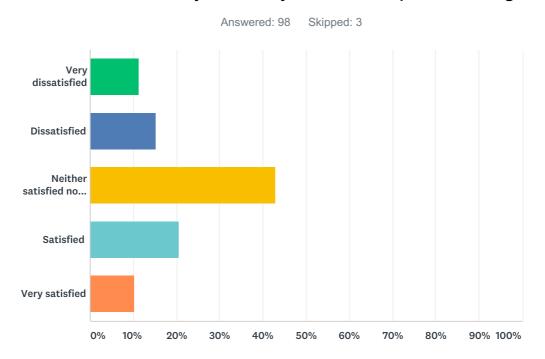

#### Q19 How satisfied are you with your office-space arrangements?

| ANSWER CHOICES                     | RESPONSES |    |
|------------------------------------|-----------|----|
| Very dissatisfied                  | 11.22%    | 11 |
| Dissatisfied                       | 15.31%    | 15 |
| Neither satisfied nor dissatisfied | 42.86%    | 42 |
| Satisfied                          | 20.41%    | 20 |
| Very satisfied                     | 10.20%    | 10 |
| TOTAL                              |           | 98 |