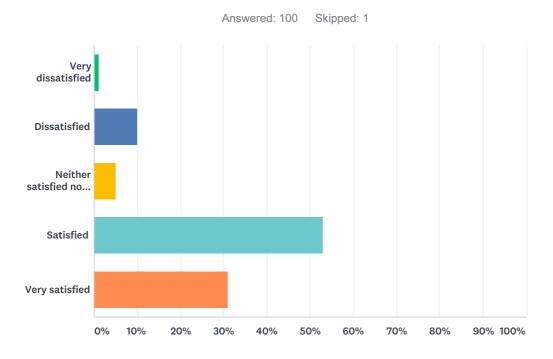

## Q7 How satisfied are you with the amount of marking you are required to do in your Department?

| ANSWER CHOICES                     | RESPONSES |     |
|------------------------------------|-----------|-----|
| Very dissatisfied                  | 5.00%     | 5   |
| Dissatisfied                       | 13.00%    | 13  |
| Neither satisfied nor dissatisfied | 23.00%    | 23  |
| Satisfied                          | 47.00%    | 47  |
| Very satisfied                     | 12.00%    | 12  |
| TOTAL                              |           | 100 |