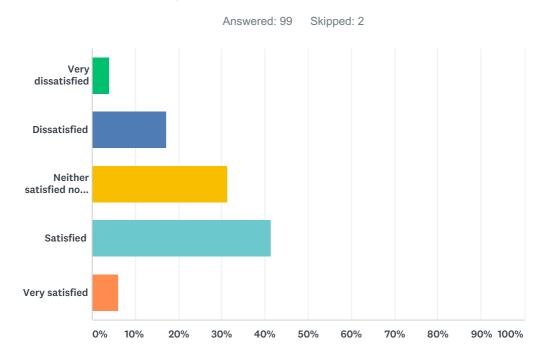

## Q8 How satisfied are you with the amount and type of administration you are required to do?

| ANSWER CHOICES                     | RESPONSES |    |
|------------------------------------|-----------|----|
| Very dissatisfied                  | 4.04%     | 4  |
| Dissatisfied                       | 17.17%    | 17 |
| Neither satisfied nor dissatisfied | 31.31%    | 31 |
| Satisfied                          | 41.41%    | 41 |
| Very satisfied                     | 6.06%     | 6  |
| TOTAL                              |           | 99 |