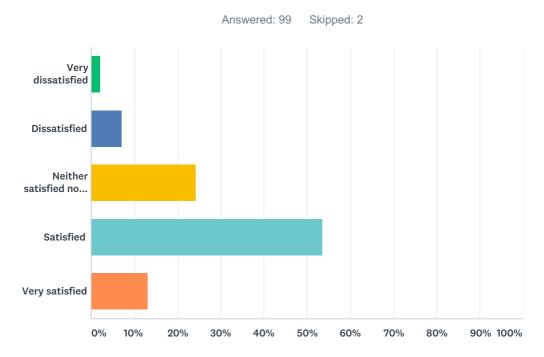

## Q6 How satisfied are you with the amount of student mentoring (dissertation supervision and tutorials) you are required to do in your Department?

| ANSWER CHOICES                     | RESPONSES |    |
|------------------------------------|-----------|----|
| Very dissatisfied                  | 2.02%     | 2  |
| Dissatisfied                       | 7.07%     | 7  |
| Neither satisfied nor dissatisfied | 24.24%    | 24 |
| Satisfied                          | 53.54%    | 53 |
| Very satisfied                     | 13.13%    | 13 |
| TOTAL                              |           | 99 |