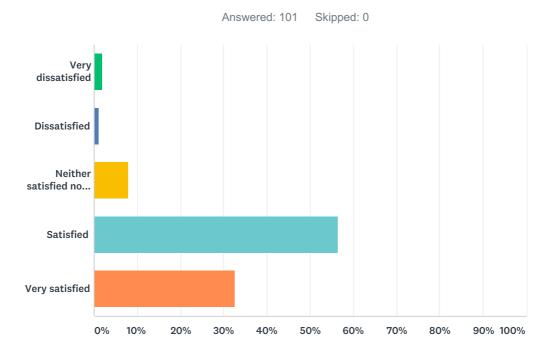

#### Q20 How satisfied are you with your relationship with students?

| ANSWER CHOICES                     | RESPONSES |     |
|------------------------------------|-----------|-----|
| Very dissatisfied                  | 1.98%     | 2   |
| Dissatisfied                       | 0.99%     | 1   |
| Neither satisfied nor dissatisfied | 7.92%     | 8   |
| Satisfied                          | 56.44%    | 57  |
| Very satisfied                     | 32.67%    | 33  |
| TOTAL                              |           | 101 |