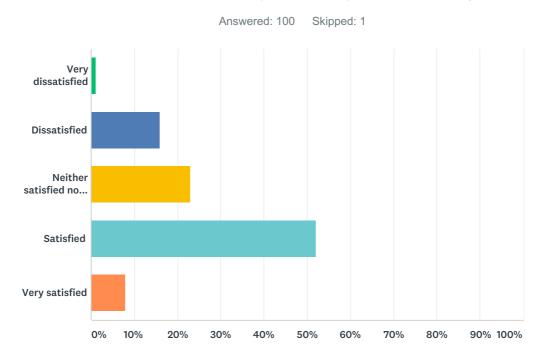

#### Q22 How satisfied are you with your teaching load?

| ANSWER CHOICES                     | RESPONSES |     |
|------------------------------------|-----------|-----|
| Very dissatisfied                  | 1.00%     | 1   |
| Dissatisfied                       | 16.00%    | 16  |
| Neither satisfied nor dissatisfied | 23.00%    | 23  |
| Satisfied                          | 52.00%    | 52  |
| Very satisfied                     | 8.00%     | 8   |
| TOTAL                              |           | 100 |