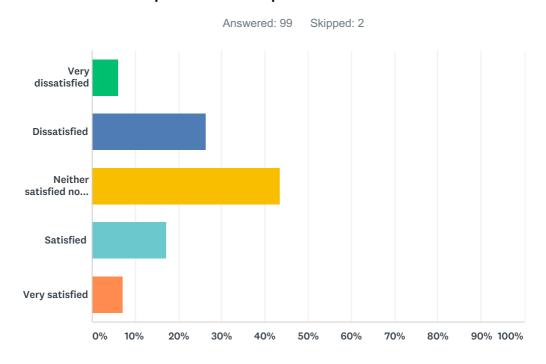

## Q11 How satisfied are you with the support you get from your Department to perform research?

| ANSWER CHOICES                     | RESPONSES |    |
|------------------------------------|-----------|----|
| Very dissatisfied                  | 6.06%     | 6  |
| Dissatisfied                       | 26.26%    | 26 |
| Neither satisfied nor dissatisfied | 43.43%    | 43 |
| Satisfied                          | 17.17%    | 17 |
| Very satisfied                     | 7.07%     | 7  |
| TOTAL                              |           | 99 |