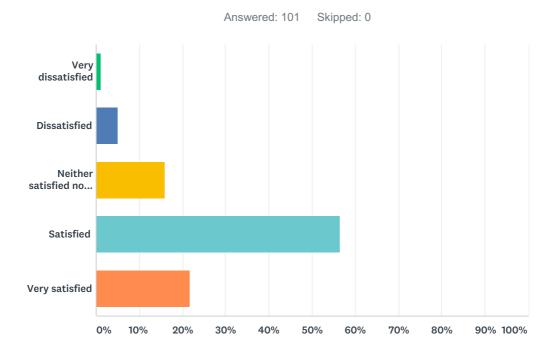

## Q16 How satisfied are you with the level of communication there is in the Faculty?

| ANSWER CHOICES                     | RESPONSES |     |
|------------------------------------|-----------|-----|
| Very dissatisfied                  | 0.99%     | 1   |
| Dissatisfied                       | 4.95%     | 5   |
| Neither satisfied nor dissatisfied | 15.84%    | 16  |
| Satisfied                          | 56.44%    | 57  |
| Very satisfied                     | 21.78%    | 22  |
| TOTAL                              |           | 101 |