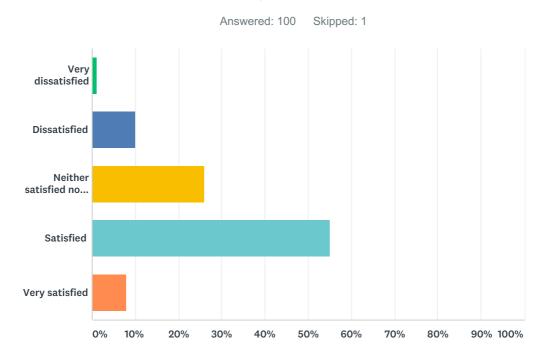

## Q5 How satisfied are you with the amount of lecturing you are required to do within your Department?

| ANSWER CHOICES                     | RESPONSES |     |
|------------------------------------|-----------|-----|
| Very dissatisfied                  | 1.00%     | 1   |
| Dissatisfied                       | 10.00%    | 10  |
| Neither satisfied nor dissatisfied | 26.00%    | 26  |
| Satisfied                          | 55.00%    | 55  |
| Very satisfied                     | 8.00%     | 8   |
| TOTAL                              |           | 100 |