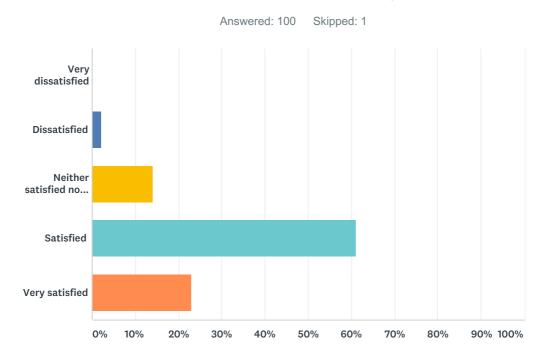

## Q26 Overall how satisfied are you with the Faculty Office (advice, support, timeliness, etc)?

| ANSWER CHOICES                     | RESPONSES |     |
|------------------------------------|-----------|-----|
| Very dissatisfied                  | 0.00%     | 0   |
| Dissatisfied                       | 2.00%     | 2   |
| Neither satisfied nor dissatisfied | 14.00%    | 14  |
| Satisfied                          | 61.00%    | 61  |
| Very satisfied                     | 23.00%    | 23  |
| TOTAL                              |           | 100 |