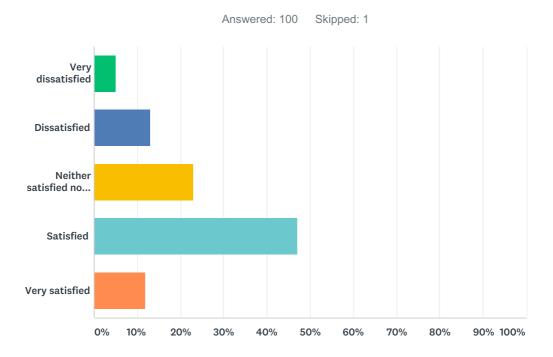

## Q7 How satisfied are you with the amount of marking you are required to do in your Department?

| ANSWER CHOICES                     | RESPONSES |     |
|------------------------------------|-----------|-----|
| Very dissatisfied                  | 5.00%     | 5   |
| Dissatisfied                       | 13.00%    | 13  |
| Neither satisfied nor dissatisfied | 23.00%    | 23  |
| Satisfied                          | 47.00%    | 47  |
| Very satisfied                     | 12.00%    | 12  |
| TOTAL                              |           | 100 |