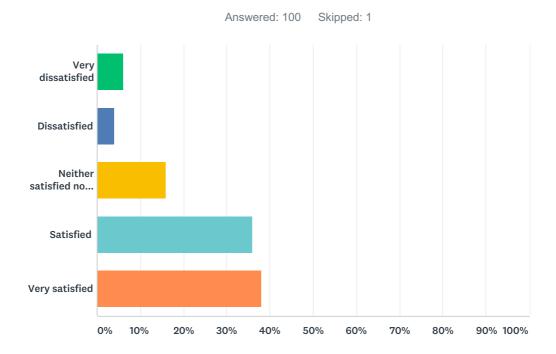

#### Q14 How satisfied are you with the leadership in your Department?

| ANSWER CHOICES                     | RESPONSES |     |
|------------------------------------|-----------|-----|
| Very dissatisfied                  | 6.00%     | 6   |
| Dissatisfied                       | 4.00%     | 4   |
| Neither satisfied nor dissatisfied | 16.00%    | 16  |
| Satisfied                          | 36.00%    | 36  |
| Very satisfied                     | 38.00%    | 38  |
| TOTAL                              |           | 100 |