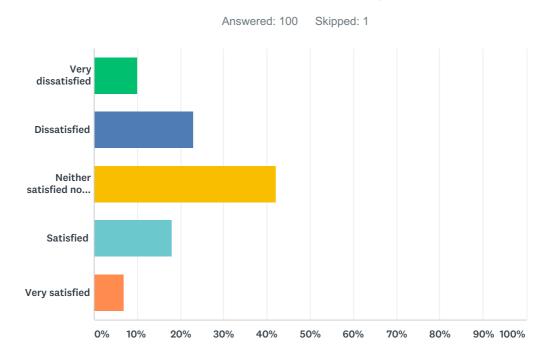

## Q10 How satisfied are you with the research opportunities at your disposal in the faculty?

| ANSWER CHOICES                     | RESPONSES |     |
|------------------------------------|-----------|-----|
| Very dissatisfied                  | 10.00%    | 10  |
| Dissatisfied                       | 23.00%    | 23  |
| Neither satisfied nor dissatisfied | 42.00%    | 42  |
| Satisfied                          | 18.00%    | 18  |
| Very satisfied                     | 7.00%     | 7   |
| TOTAL                              |           | 100 |