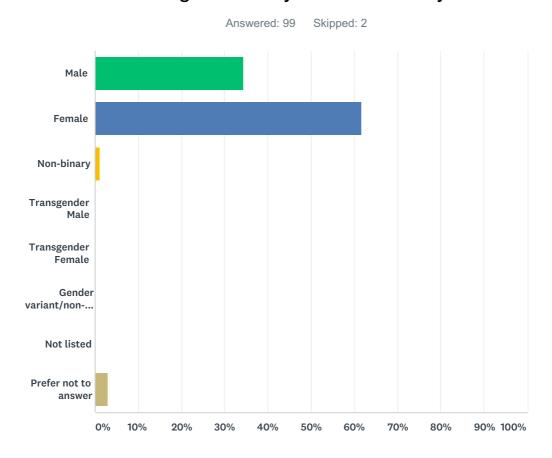

#### Q2 Which gender do you most identify with?

| ANSWER CHOICES                | RESPONSES |    |
|-------------------------------|-----------|----|
| Male                          | 34.34%    | 34 |
| Female                        | 61.62%    | 61 |
| Non-binary                    | 1.01%     | 1  |
| Transgender Male              | 0.00%     | 0  |
| Transgender Female            | 0.00%     | 0  |
| Gender variant/non-conforming | 0.00%     | 0  |
| Not listed                    | 0.00%     | 0  |
| Prefer not to answer          | 3.03%     | 3  |
| TOTAL                         |           | 99 |