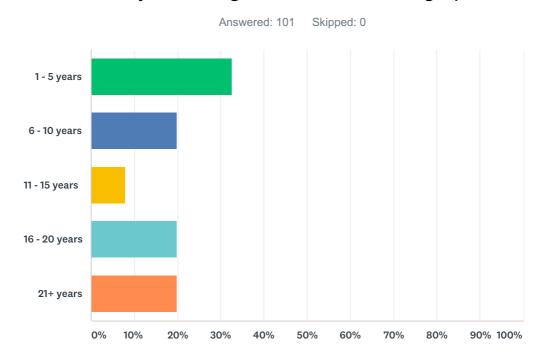

## Q4 Kindly indicate how long you have been working at the University of Malta by selecting one of the following option:

| ANSWER CHOICES | RESPONSES |     |
|----------------|-----------|-----|
| 1 - 5 years    | 32.67%    | 33  |
| 6 - 10 years   | 19.80%    | 20  |
| 11 - 15 years  | 7.92%     | 8   |
| 16 - 20 years  | 19.80%    | 20  |
| 21+ years      | 19.80%    | 20  |
| TOTAL          |           | 101 |