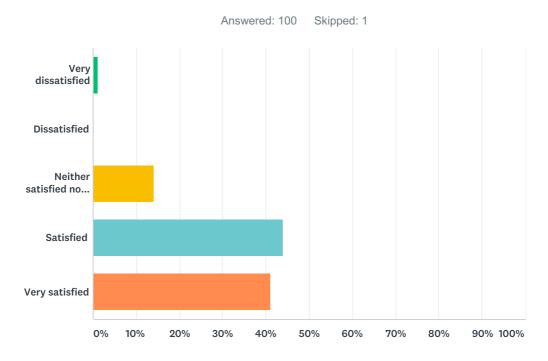

# Q24 How satisfied are you with the Dean's overall performance (leadership, support, implementation of manifesto, support to staff, support to departments, bringing in visibility outside Faculty, encouraging scholarships, etc)?

| ANSWER CHOICES                     | RESPONSES |     |
|------------------------------------|-----------|-----|
| Very dissatisfied                  | 1.00%     | 1   |
| Dissatisfied                       | 0.00%     | 0   |
| Neither satisfied nor dissatisfied | 14.00%    | 14  |
| Satisfied                          | 44.00%    | 44  |
| Very satisfied                     | 41.00%    | 41  |
| TOTAL                              |           | 100 |