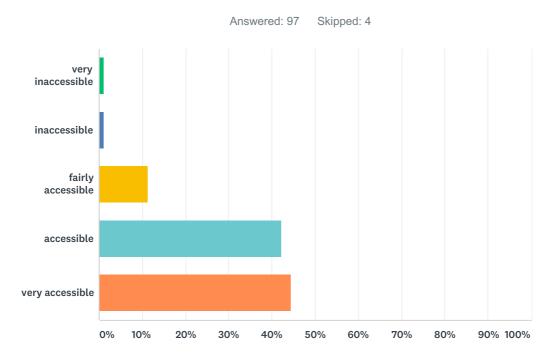

#### Q25 How accessible and available is the Dean?

| ANSWER CHOICES    | RESPONSES |    |
|-------------------|-----------|----|
| very inaccessible | 1.03%     | 1  |
| inaccessible      | 1.03%     | 1  |
| fairly accessible | 11.34%    | 11 |
| accessible        | 42.27%    | 41 |
| very accessible   | 44.33%    | 43 |
| TOTAL             |           | 97 |