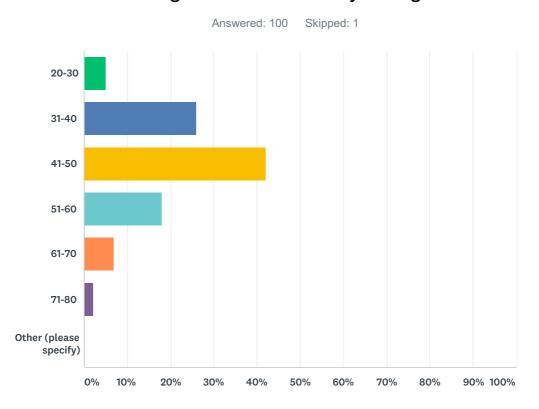

#### Q1 Age - Please select your age:

| ANSWER CHOICES         | RESPONSES |     |
|------------------------|-----------|-----|
| 20-30                  | 5.00%     | 5   |
| 31-40                  | 26.00%    | 26  |
| 41-50                  | 42.00%    | 42  |
| 51-60                  | 18.00%    | 18  |
| 61-70                  | 7.00%     | 7   |
| 71-80                  | 2.00%     | 2   |
| Other (please specify) | 0.00%     | 0   |
| TOTAL                  |           | 100 |