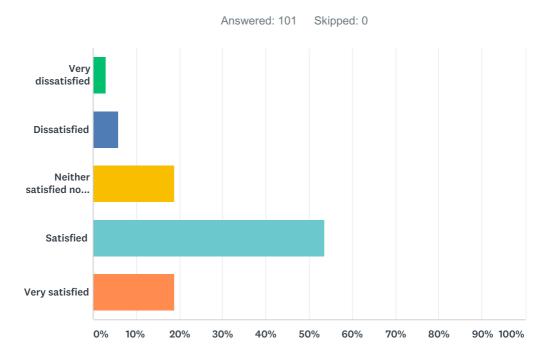

## Q6 How satisfied are you with the amount of student mentoring (dissertation supervision and tutorials) you are required to do in your Department?

| ANSWER CHOICES                     | RESPONSES |    |
|------------------------------------|-----------|----|
| Very dissatisfied                  | 2.02%     | 2  |
| Dissatisfied                       | 7.07%     | 7  |
| Neither satisfied nor dissatisfied | 24.24%    | 24 |
| Satisfied                          | 53.54%    | 53 |
| Very satisfied                     | 13.13%    | 13 |
| TOTAL                              |           | 99 |