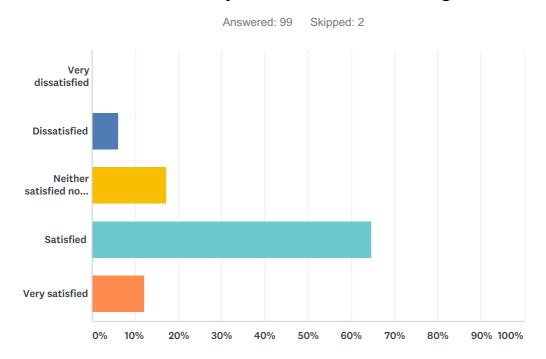

#### Q23 How satisfied are you with the scheduling of lectures?

| ANSWER CHOICES                     | RESPONSES |    |
|------------------------------------|-----------|----|
| Very dissatisfied                  | 0.00%     | 0  |
| Dissatisfied                       | 6.06%     | 6  |
| Neither satisfied nor dissatisfied | 17.17%    | 17 |
| Satisfied                          | 64.65%    | 64 |
| Very satisfied                     | 12.12%    | 12 |
| TOTAL                              |           | 99 |