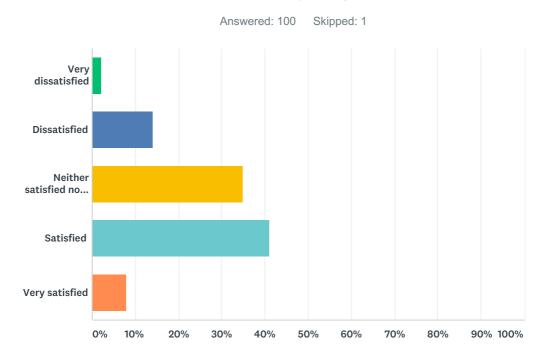

## Q8 How satisfied are you with the amount and type of administration you are required to do?

| ANSWER CHOICES                     | RESPONSES |    |
|------------------------------------|-----------|----|
| Very dissatisfied                  | 4.04%     | 4  |
| Dissatisfied                       | 17.17%    | 17 |
| Neither satisfied nor dissatisfied | 31.31%    | 31 |
| Satisfied                          | 41.41%    | 41 |
| Very satisfied                     | 6.06%     | 6  |
| TOTAL                              |           | 99 |