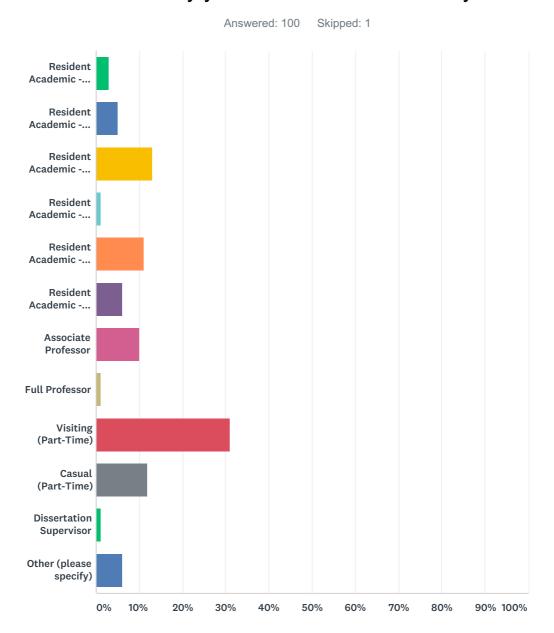

#### Q3 Please identify your status at the University of Malta:

| ANSWER CHOICES                                     | RESPONSES |    |
|----------------------------------------------------|-----------|----|
| Resident Academic - Assistant Lecturer (Full-Time) | 3.00%     | 3  |
| Resident Academic - Assistant Lecturer (Part-Time) | 5.00%     | 5  |
| Resident Academic - Lecturer (Full-Time)           | 13.00%    | 13 |
| Resident Academic - Lecturer (Part-time)           | 1.00%     | 1  |
| Resident Academic - Senior Lecturer (Full-Time)    | 11.00%    | 11 |
| Resident Academic - Senior Lecturer (Part-Time)    | 6.00%     | 6  |
| Associate Professor                                | 10.00%    | 10 |
| Full Professor                                     | 1.00%     | 1  |
| Visiting (Part-Time)                               | 31.00%    | 31 |
| Casual (Part-Time)                                 | 12.00%    | 12 |

SurveyMonkey

| Dissertation Supervisor | 1.00% | 1   |
|-------------------------|-------|-----|
| Other (please specify)  | 6.00% | 6   |
| TOTAL                   |       | 100 |