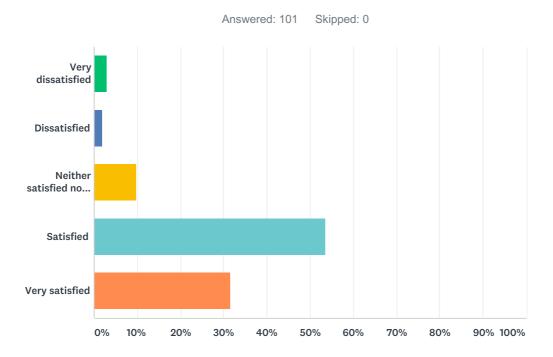

#### Q15 How satisfied are you with the leadership in your Faculty?

| ANSWER CHOICES                     | RESPONSES |     |
|------------------------------------|-----------|-----|
| Very dissatisfied                  | 2.97%     | 3   |
| Dissatisfied                       | 1.98%     | 2   |
| Neither satisfied nor dissatisfied | 9.90%     | 10  |
| Satisfied                          | 53.47%    | 54  |
| Very satisfied                     | 31.68%    | 32  |
| TOTAL                              |           | 101 |