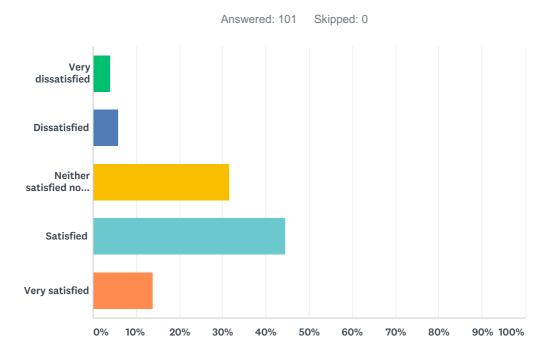

## Q7 How satisfied are you with the amount of marking you are required to do in your Department?

| ANSWER CHOICES                     | RESPONSES |     |
|------------------------------------|-----------|-----|
| Very dissatisfied                  | 5.00%     | 5   |
| Dissatisfied                       | 13.00%    | 13  |
| Neither satisfied nor dissatisfied | 23.00%    | 23  |
| Satisfied                          | 47.00%    | 47  |
| Very satisfied                     | 12.00%    | 12  |
| TOTAL                              |           | 100 |