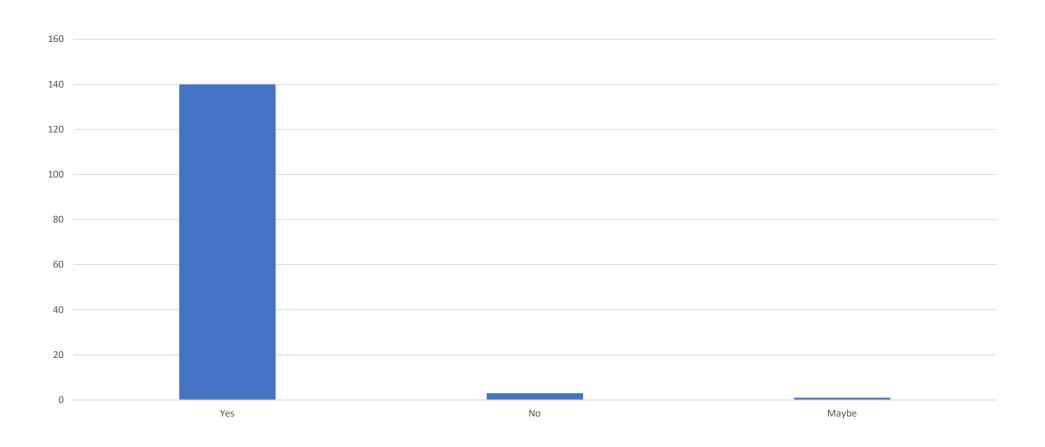

g you have been studying at the University of Malta by selecting one of the following options



### How satisfied are you with the amount of lecturing you are required to engage in



How satisfied are you with the mentoring (dissertation supervision, tutorials, personal etc.) you are offered by your Department



### How satisfied are you with the feedback you are given by your Department following assessment



### How satisfied are you with administrative support you are given by your Department



### How satisfied are you with the research opportunities at your disposal in the Faculty



## Have you ever attended an Erasmus (or a similar) programme



### How satisfied are you with the responsiveness to your needs in your Department



#### Do you know who is the Head of Department



#### Do you know who the Dean of your Faculty is



# Do you feel that the Faculty is ready to hear your views



### How satisfied are you with the level of communication there is in the Faculty



How satisfied are you with the level of social engagement (link with social partners and stakeholders, activism, involvement in the media, etc.) the Faculty is involved in



### How satisfied are you with the responsiveness to your needs in your Faculty



### How satisfied are you with the lecturing/tutorial facilities



How satisfied are you with the amount and type of Department and Faculty events (Social, academic, etc.)



### How satisfied are you with the relationships you have with your lecturers



### How satisfied are you with Departmental and Faculty Administrative support



##