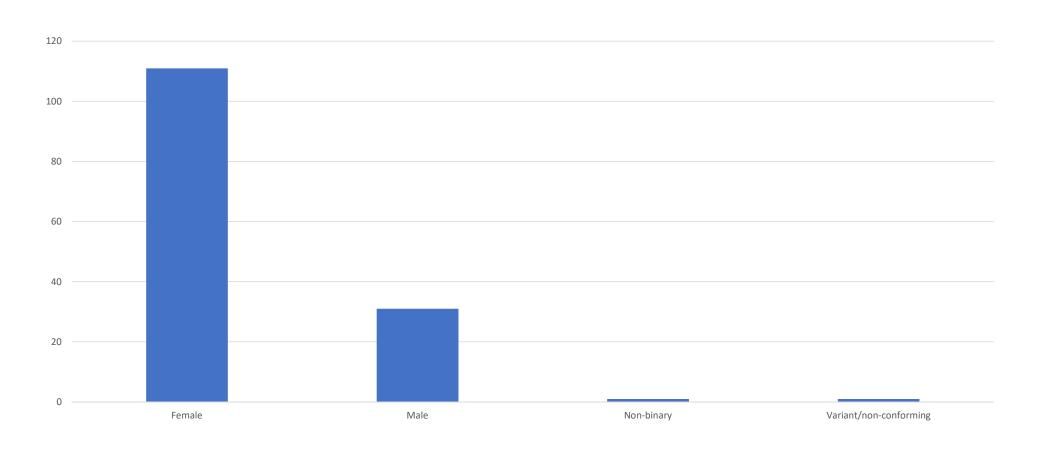

# Student's Survey 2021/2022

#### Age



#### Which gender do you most identify with



### Please identify your status at the University of Malta



## Please identify your programme level at the University of Malta



Kindly indicate how long you have been studying at the University of Malta by selecting one of the following options



### How satisfied are you with the amount of lecturing you are required to engage in



How satisfied are you with the mentoring (dissertation supervision, tutorials, personal etc.) you are offered by your Department



### How satisfied are you with the feedback you are given by your Department following assessment



### How satisfied are you with administrative support you are given by your Department



### How satisfied are you with the research opportunities at your disposal in the Faculty



## Have you ever attended an Erasmus (or a