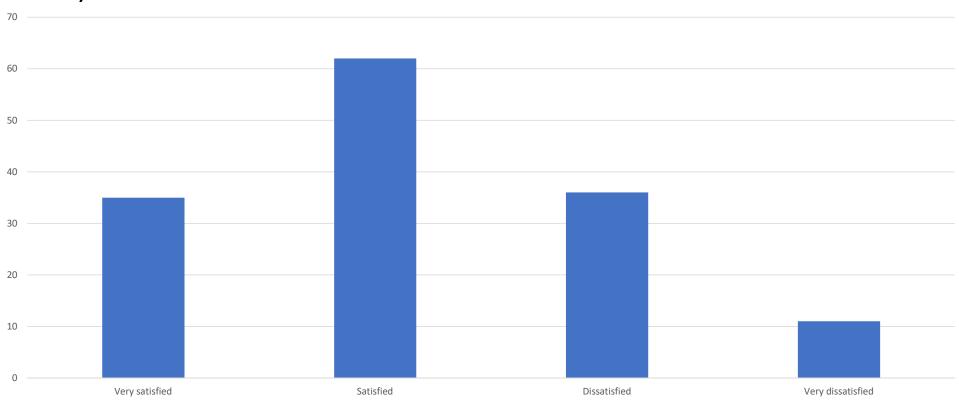

### How satisfied are you with the research opportunities at your disposal in the Faculty