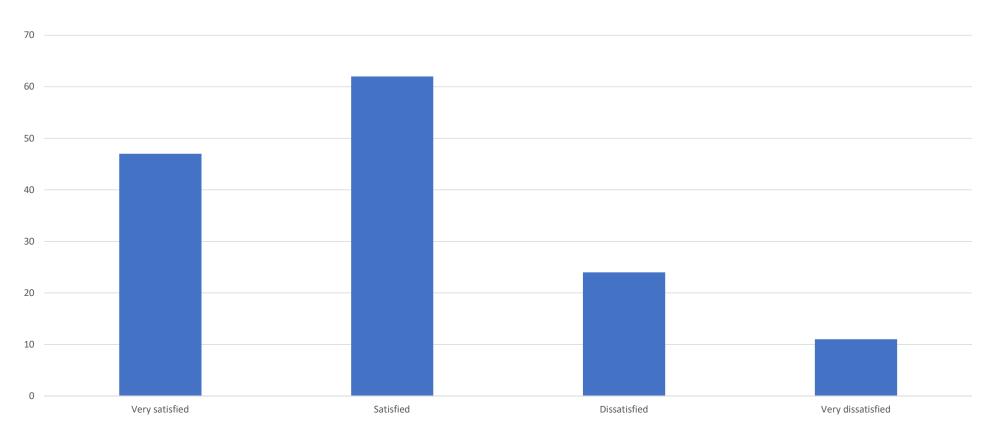

### How satisfied are you with the research opportunities at your disposal in the Faculty