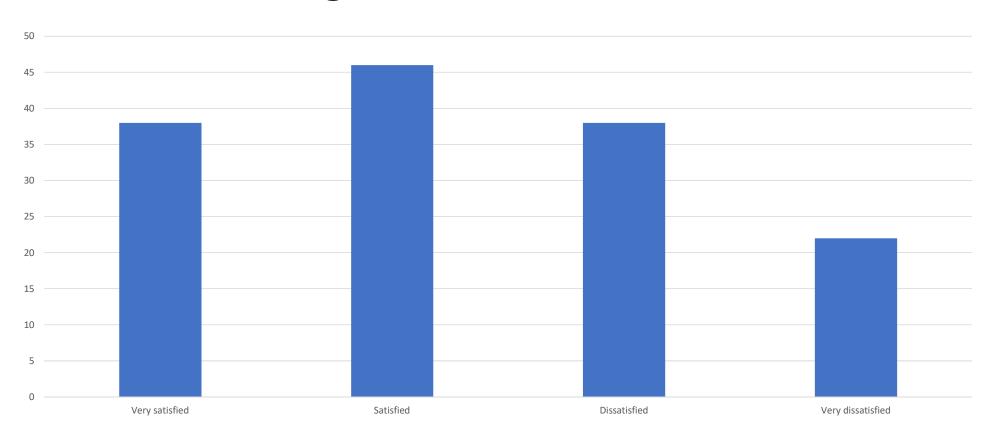

### How satisfied are you with administrative support you are given by your Department