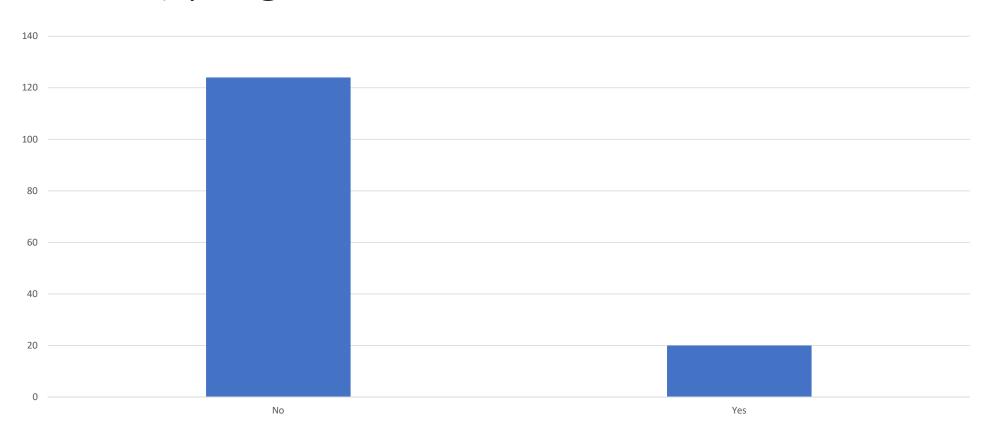

your status at the University of Malta



## Please identify your programme level at the University of Malta



Kindly indicate how long you have been studying at the University of Malta by selecting one of the following options



### How satisfied are you with the amount of lecturing you are required to engage in



How satisfied are you with the mentoring (dissertation supervision, tutorials, personal etc.) you are offered by your Department



### How satisfied are you with the feedback you are given by your Department following assessment



### How satisfied are you with administrative support you are given by your Department



### How satisfied are you with the research opportunities at your disposal in the Faculty



## Have you ever attended an Erasmus (or a similar) programme



### How satisfied are you with the responsiveness to your needs in your Department



#### Do you know who is the Head of Department



#### Do you know who the Dean of your Faculty is



# Do you feel that the Faculty is ready to hear your views



### How satisfied are you with the level of communication there is in the Faculty



How satisfied are you with the level of social engagement (link with social partners and stakeholders, activism, involvement in the media, etc.) the Faculty is involved in



### How satisfied are you with the responsiveness to your needs in your Faculty



### How satisfied are you with the lecturing/tutorial facilities



How satisfied are you with the amount and type of Department and Faculty events (Social, academic, etc.)



### How satisfied are you wit