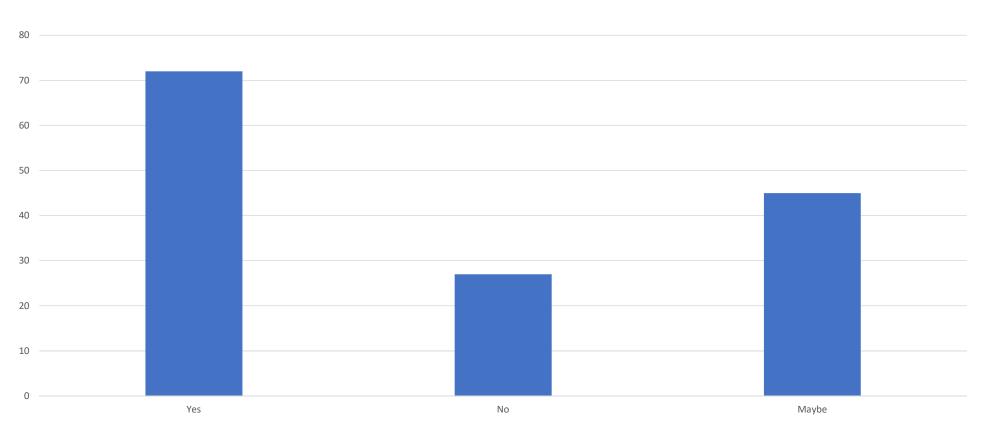

are you with the amount of lecturing you are required to engage in



How satisfied are you with the mentoring (dissertation supervision, tutorials, personal etc.) you are offered by your Department



### How satisfied are you with the feedback you are given by your Department following assessment



### How satisfied are you with administrative support you are given by your Department



### How satisfied are you with the research opportunities at your disposal in the Faculty



## Have you ever attended an Erasmus (or a similar) programme



### How satisfied are you with the responsiveness to your needs in your Department



#### Do you know who is the Head of Department



#### Do you know who the Dean of your Faculty is



# Do you feel that the Faculty is ready to hear your views



### How satisfied are you with the level of communication there is in the Faculty



How satisfied are you with the level of social engagement (link with social partners and stakeholders, activism, involvement in the media, etc.) the Faculty is involved in



### How satisfied are you with the responsiveness to your needs in your Faculty



### How satisfied are you with the lecturing/tutorial facilities



How satisfied are you with the amount and type of Department and Faculty events (Social, academic, etc.)



### How satisfied are you with the relationships you have with your lecturers



### How satisfied are you with Departmental and Faculty Administrative support



## How satisfied are you with the way the timetable is organised



### How satisfied are you with the Dean's overal