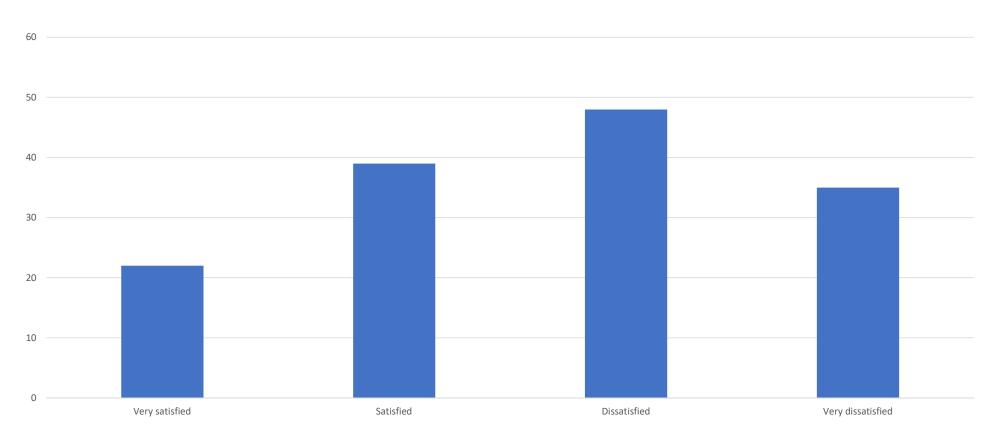

### How satisfied are you with administrative support you are given by your Department