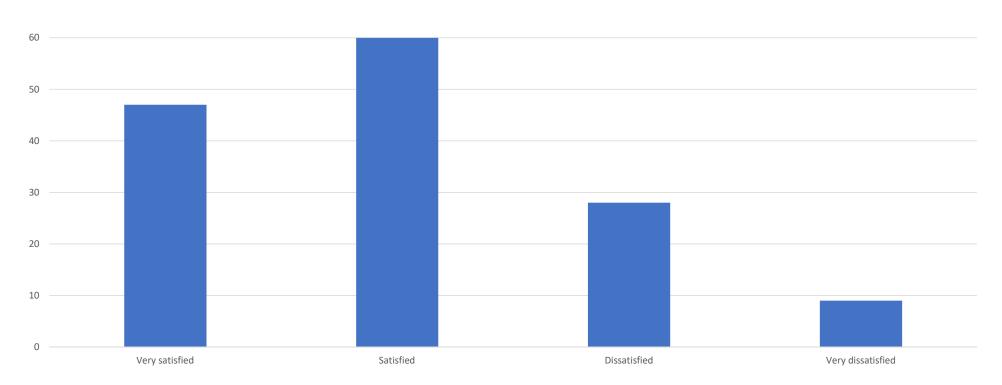

### How satisfied are you with the amount of lecturing you are required to engage in

How satisfied are you with the mentoring (dissertation supervision, tutorials, personal etc.) you are offered by your Department