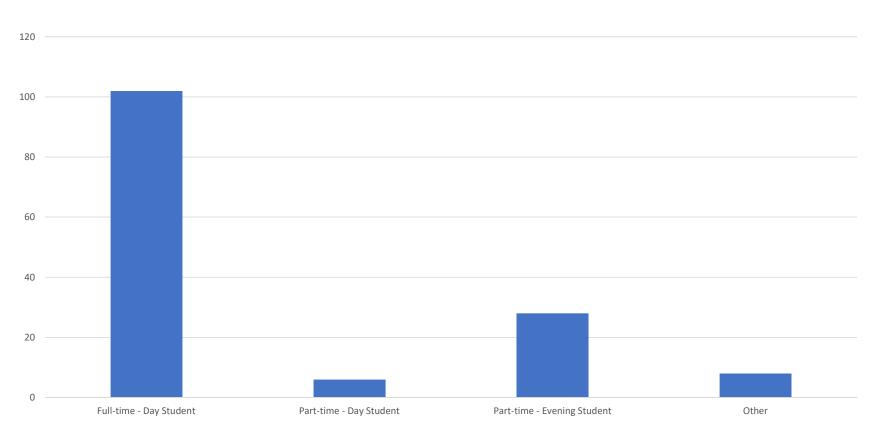

# Student's Survey 2021/2022

#### Age



#### Which gender do you most identify with



### Please identify your status at the University of Malta



## Please identify your programme level at the University of Malta



Kindly indicate how long you have been studying at the University of Malta by selecting one of the following options



### How satisfied are you with the amount of lecturing you are required to engage in



How satisfied are you with the mentoring (dissertation supervision, tutorials, personal etc.) you are offered by your Department



### How satisfied are you with the feedback you are given by your Department following assessment



### How satisfied are you with administrative support you are given by your Department



### How satisfied are you with the research opportunities at your disposal in the Faculty



## Have you ever attended an Erasmus (or a similar) programme



### How satisfied are you with the resp