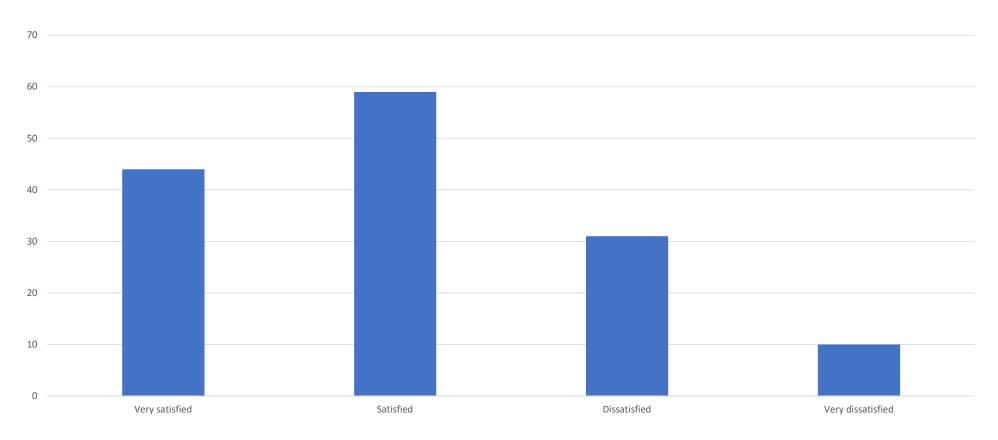

### How satisfied are you with administrative support you are given by your Department