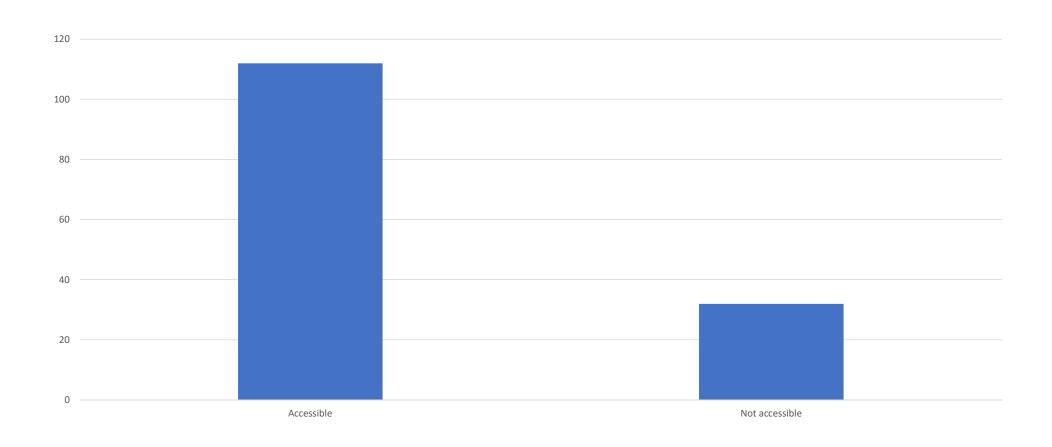

atisfied are you with the level of social engagement (link with social partners and stakeholders, activism, involvement in the media, etc.) the Faculty is involved in



### How satisfied are you with the responsiveness to your needs in your Faculty



### How satisfied are you with the lecturing/tutorial facilities



How satisfied are you with the amount and type of Department and Faculty events (Social, academic, etc.)



### How satisfied are you with the relationships you have with your lecturers



### How satisfied are you with Departmental and Faculty Administrative support



## How satisfied are you with the way the timetable is organised



### How satisfied are you with the Dean's overall performance (leadership, support, etc.)



#### How accessible and available is the Dean



### Overall how satisfied are you with the Faculty Office (advice, support, timeliness, etc.)