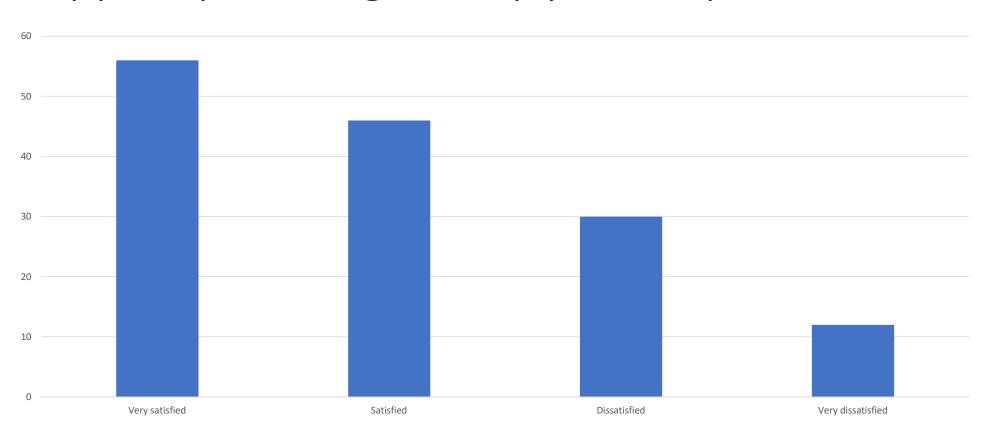

### How satisfied are you with the amount of lecturing you are required to engage in

How satisfied are you with the mentoring (dissertation supervision, tutorials, personal etc.) you are offered by your Department