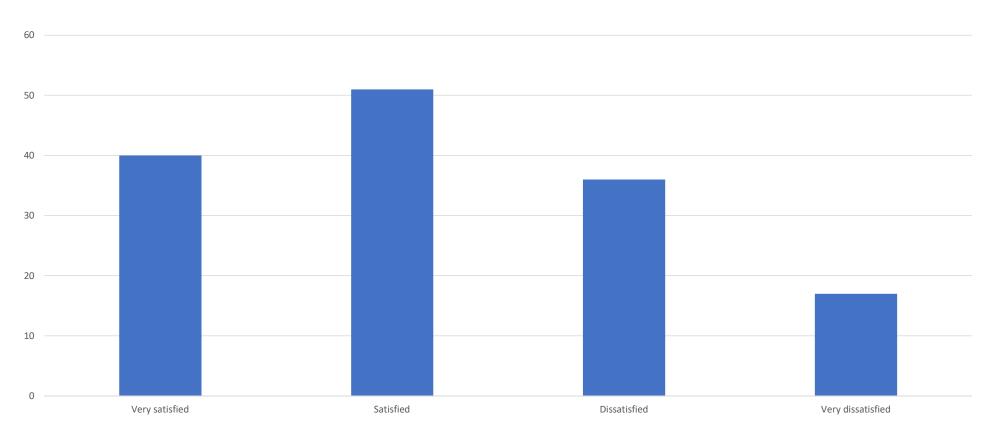

### How satisfied are you with the feedback you are given by your Department following assessment