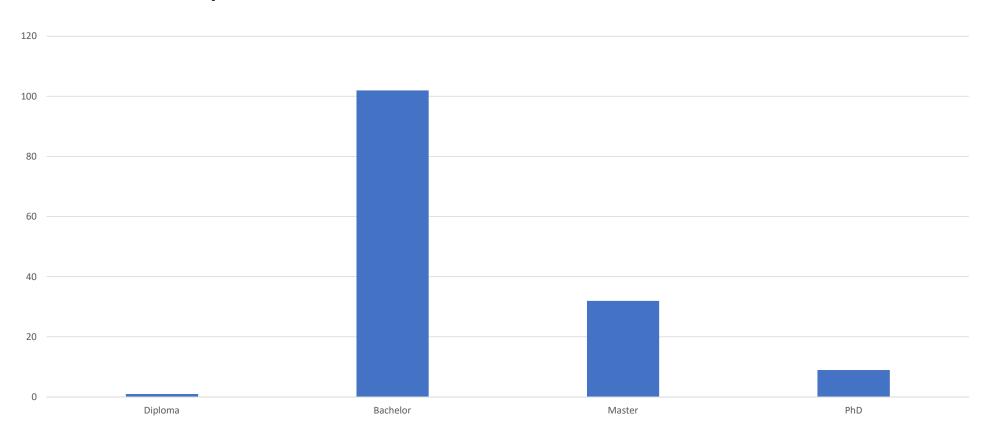

## Please identify your programme level at the University of Malta

Kindly indicate how long you have been studying at the University of Malta by selecting one of the following options