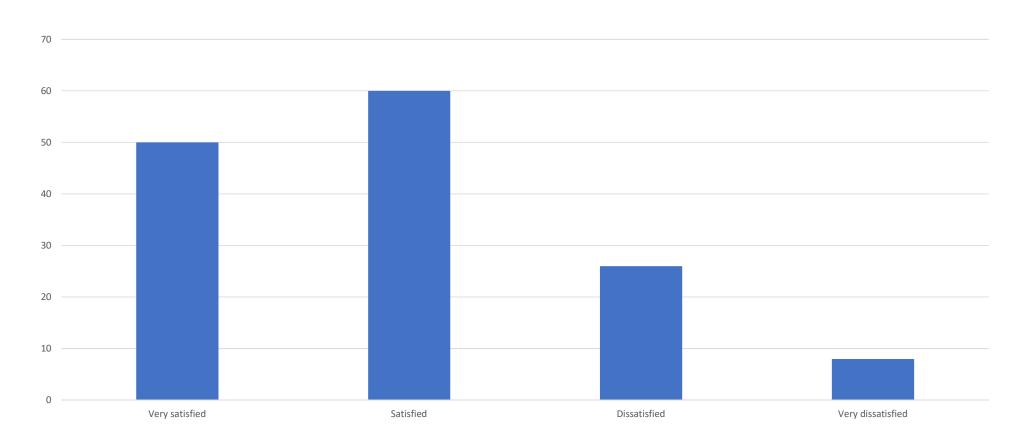

### How satisfied are you with the feedback you are given by your Department following assessment