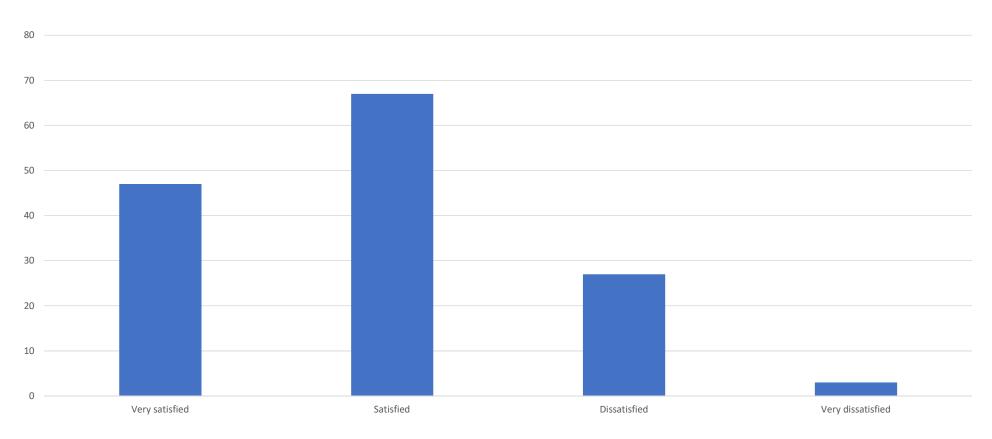

### How satisfied are you with the amount of lecturing you are required to engage in

How satisfied are you with the mentoring (dissertation supervision, tutorials, personal etc.) you are offered by your Department