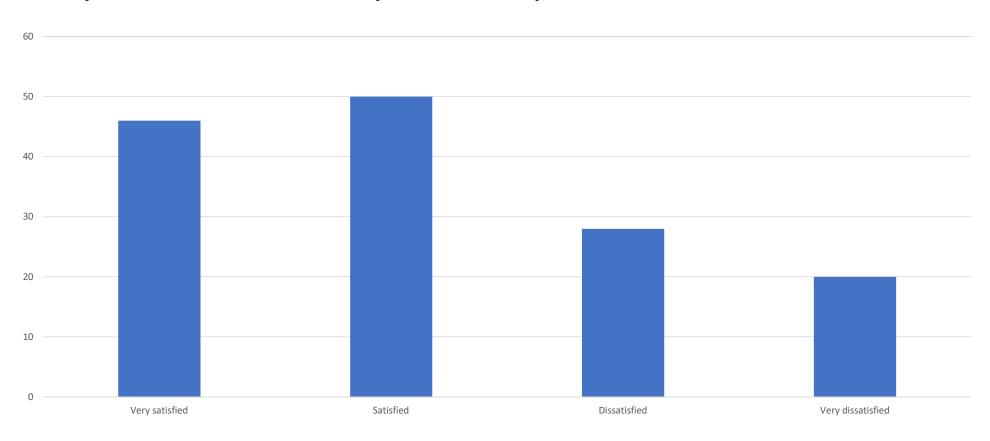

### How satisfied are you with administrative support you are given by your Department