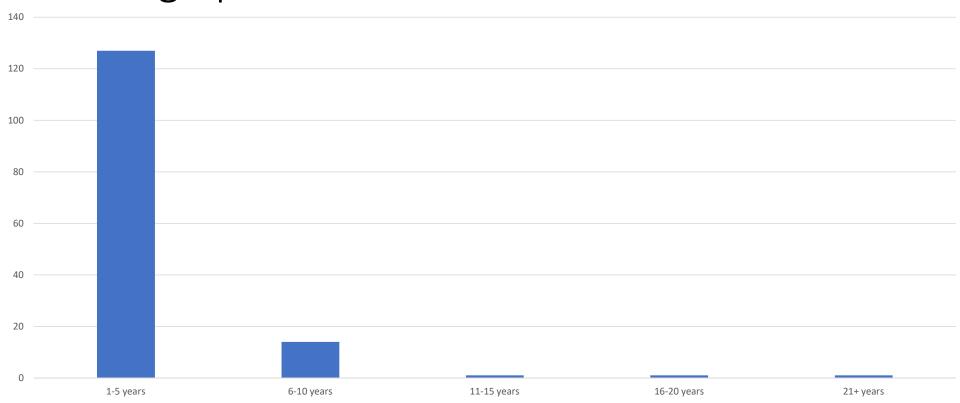

## Please identify your programme level at the University of Malta

Kindly indicate how long you have been studying at the University of Malta by selecting one of the following options