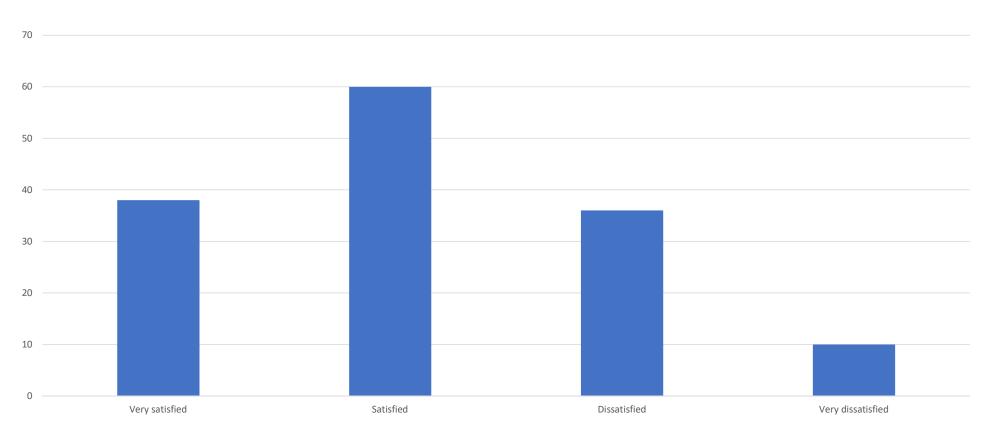

### How satisfied are you with the feedback you are given by your Department following assessment