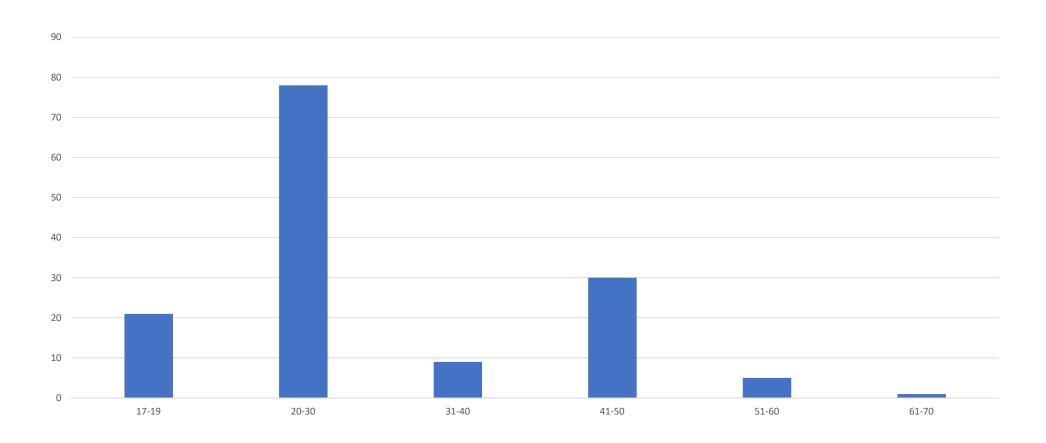

# Student's Survey 2021/2022

#### Age



#### Which gender do you most identify with



### Please identify your status at the University of Malta



## Please identify your programme level at the University of Malta



Kindly indicate how long you have been studying at the University of Malta by selecting one of the following options



### How satisfied are you with the amount of lecturing you are required to engage in



How satisfied are you with the mentoring (dissertation supervision, tutorials, personal etc.) you are offered by your Department



### How satisfied are you with the feedback you are given by your Department following assessment



### How satisfied are you with administrative support you are given by your Department



### How satisfied are you with the research opportunities at your disposal in the Facult