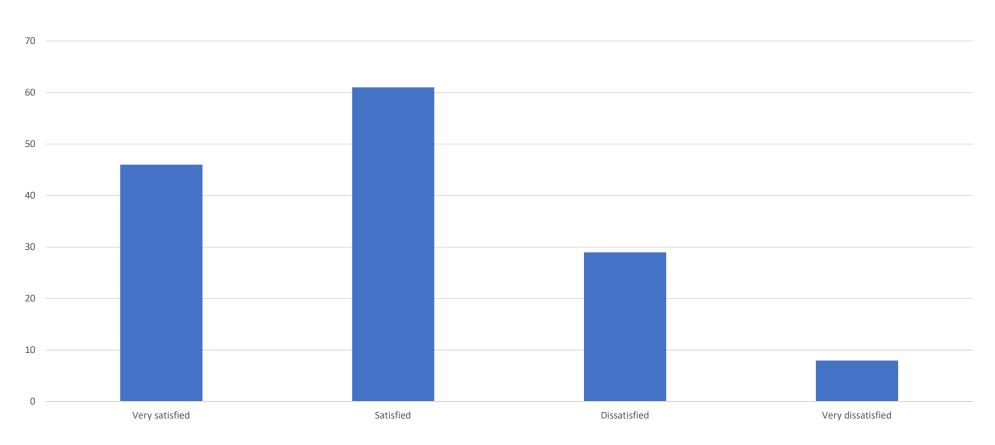

### Overall how satisfied are you with the Faculty Office (advice, support, timeliness, etc.)