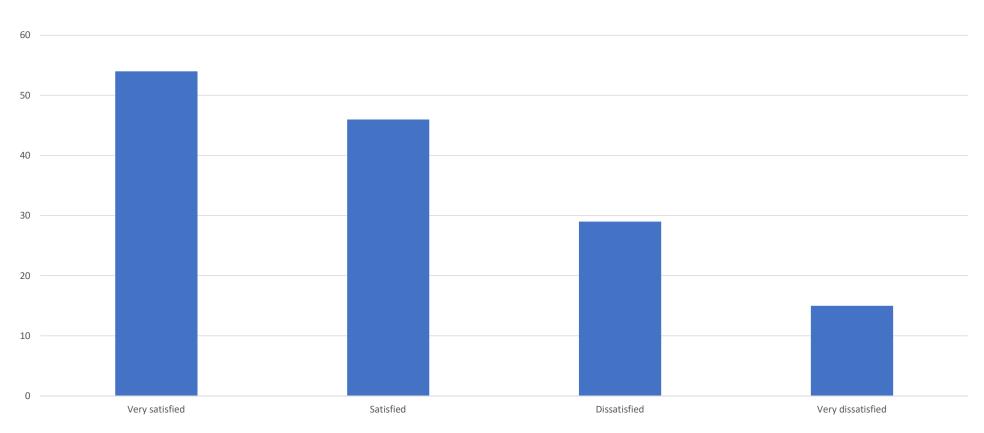

### How satisfied are you with the amount of lecturing you are required to engage in

How satisfied are you with the mentoring (dissertation supervision, tutorials, personal etc.) you are offered by your Department