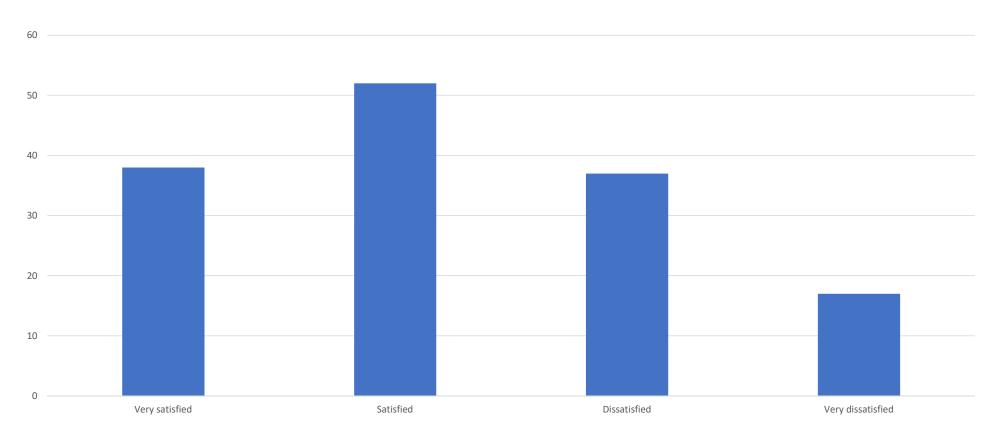

### Overall how satisfied are you with the Faculty Office (advice, support, timeliness, etc.)