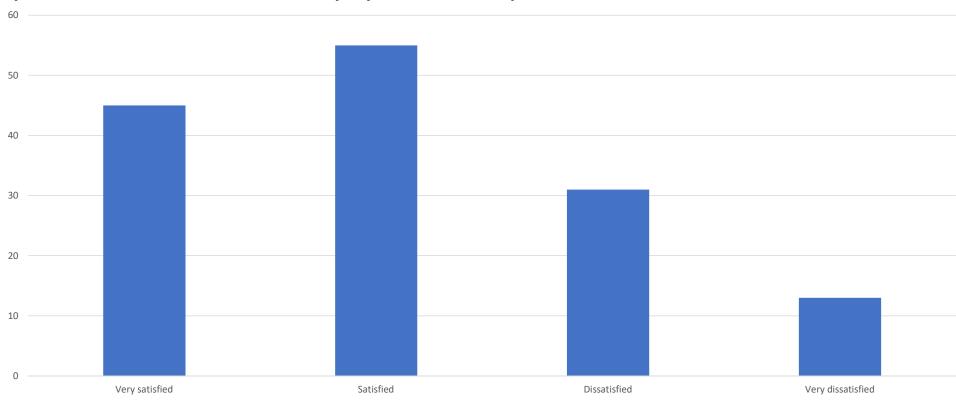

### How satisfied are you with the feedback you are given by your Department following assessment