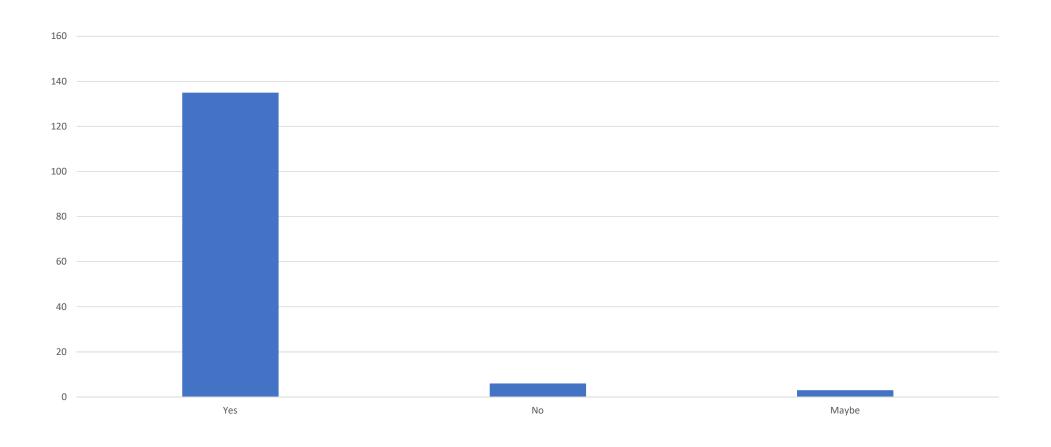

by selecting one of the following options



### How satisfied are you with the amount of lecturing you are required to engage in



How satisfied are you with the mentoring (dissertation supervision, tutorials, personal etc.) you are offered by your Department



### How satisfied are you with the feedback you are given by your Department following assessment



### How satisfied are you with administrative support you are given by your Department



### How satisfied are you with the research opportunities at your disposal in the Faculty



## Have you ever attended an Erasmus (or a similar) programme



### How satisfied are you with the responsiveness to your needs in your Department



#### Do you know who is the Head of Department



#### Do you know who the Dean of your Faculty is



# Do you feel that the Faculty is ready to hear your views



### How satisfied are you with the level of communication there is in the Faculty



How satisfied are you with the level of social engagement (link with social partners and stakeholders, activism, involvement in the media, etc.) the Faculty is involved in



### How satisfied are you with the responsiveness to your needs in your Faculty



### How satisfied are you with the lecturing/tutorial facilities



How satisfied are you with the amount and type of Department and Faculty events (Social, academic, etc.)



### How satisfied are you with the relationships you have with your lecturers



### How satisfied are you with Departmental and Faculty Administrative support



## How satisfied are you with the way the timetable is