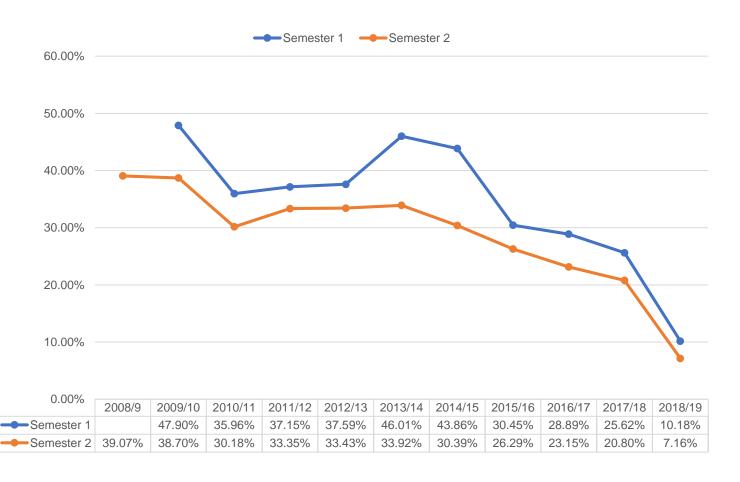

#### **Response Rate Over the Years**

2009/10 - 2018/19

#### Overview of Study-units selected & questionnaires sent

Subtitle here (8 words)

| Academic Year | Semester                      | Total Study-units Selected | Responses Received | Questionnaires Sent | Average Response Rates |
|---------------|-------------------------------|----------------------------|--------------------|---------------------|------------------------|
| 2017/18       | February 2018<br>(Semester 1) | 602                        | 4151               | 16201               | 26%                    |
|               | June 2018<br>(Semester 2)     | 729                        | 3875               | 18628               | 21%                    |
| 2018/19       | February 2019<br>(Semester 1) | 1836                       | 5110               | 50202               | 10%                    |
|               | June 2019<br>(Semester 2)     | 2158                       | 4057               | 56629               | 7%                     |