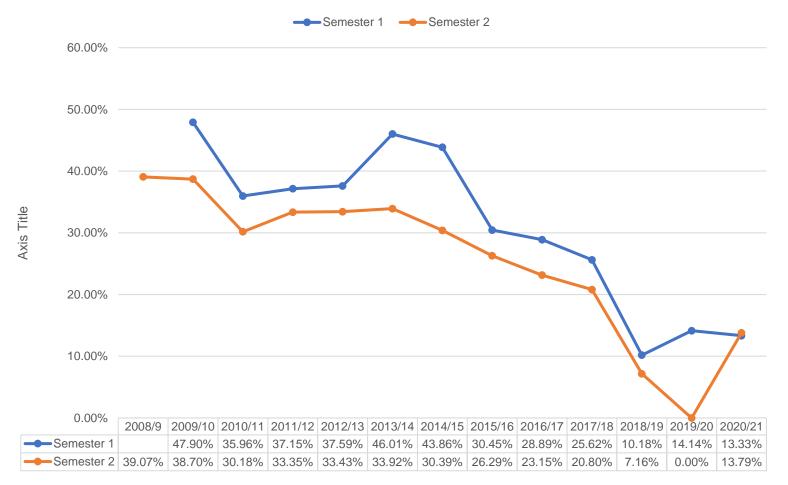

# Response Rate Over the Years 2009/10 – 2020/21

In Academic year 2019/20 the Study-unit feedback exercise was not held in semester 2 due to the SALT Survey